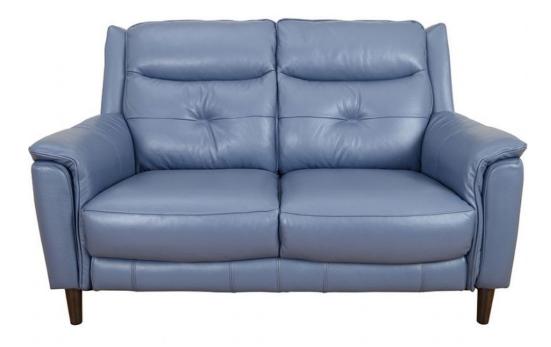

## **Angelo 2 Seater Sofa**

High back sofa Off the floor design Wing design Piping on arm cushion Solid wood legs Solid wood frame with plywood frame supports Seats feature no-sag springs Back rests feature no-sag springs & rubber webbing Foam seat cushions Loose fibre back cushions Available in a selection of fabrics & leathers Shown in Ocean Blue BX Leather with Wenge feet