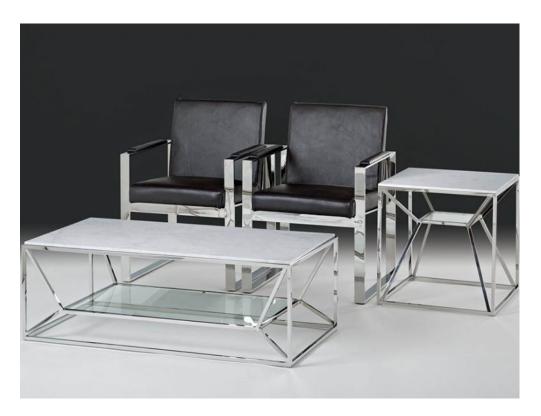

## Bergamo Coffee Table

Shown in Cortina White, a marble from the Apuan Alps in northern Tuscany with a white/light grey coloration and dark grey/black veins Small holes or "taroli" are a natural characteristic of the Cortina White marble which cannot be filled Stainless steel frame in polished steel (PS) finish Glass shelf Top available in a wide selection of stunning natural stone finishes