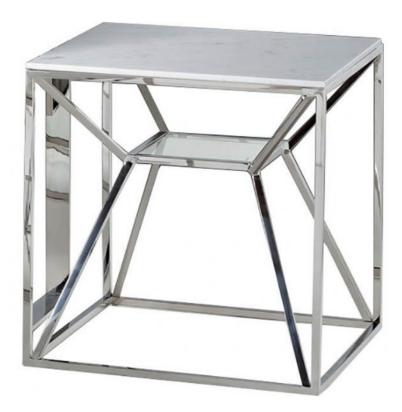

## **Bergamo Lamp Table**

Shown in Cortina White, a marble from the Apuan Alps in northern Tuscany with a white/light grey coloration and dark grey/black veins Small holes or "taroli" are a natural characteristic of the Cortina White marble which cannot be filled Stainless steel frame in polished steel (PS) finish Glass shelf Top available in a wide selection of stunning natural stone finishes