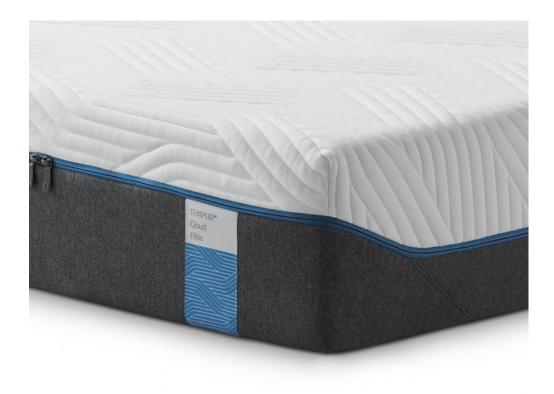

## **TEMPUR Cloud Elite 4'6 Double Mattress**

25cm deep 7 cm Tempur Extra Soft material 7 cm Tempur Support material 11cm Durabase technology Features Softer feel Turn free Hypoallergenic cover is antimicrobial treated and easy to remove for airing QuickResfresh soft fabric cover can be washed Suitable for all bed types including, adjustable, slatted and platform tops 10 year Tempur guarantee **Date:** 19 April 2024