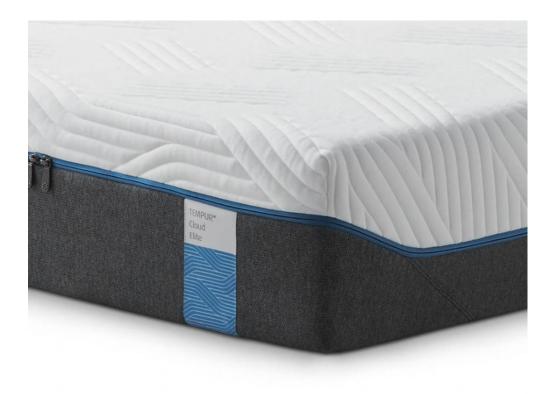

## **TEMPUR Cloud Elite 5'0 King Size Mattress**

25cm deep 7 cm Tempur Extra Soft material 7 cm Tempur Support material 11cm Durabase technology Features Softer feel Turn free Hypoallergenic cover is antimicrobial treated and easy to remove for airing QuickResfresh soft fabric cover can be washed Suitable for all bed types including, adjustable, slatted and platform tops 10 year Tempur guarantee **Date:** 25 April 2024