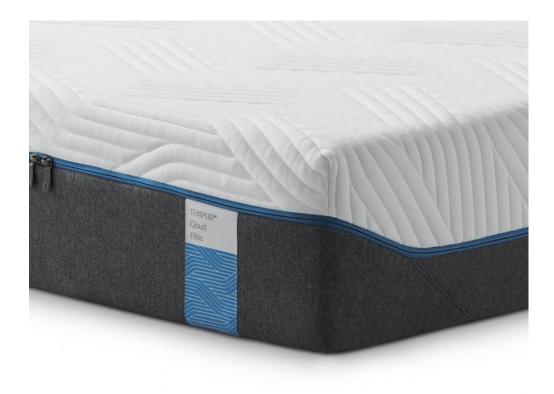

## **TEMPUR Cloud Elite 6'0 Super King Mattress**

25cm deep 7 cm Tempur Extra Soft material 7 cm Tempur Support material 11cm Durabase technology Features Softer feel Turn free Hypoallergenic cover is antimicrobial treated and easy to remove for airing QuickResfresh soft fabric cover can be washed Suitable for all bed types including, adjustable, slatted and platform tops 10 year Tempur guarantee **Date:** 26 April 2024