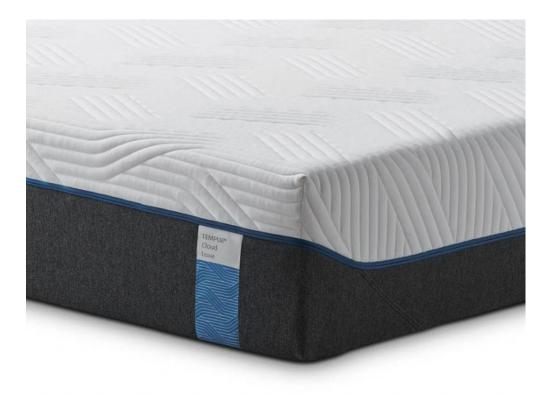

## **TEMPUR Cloud Luxe 5'0 King Size Mattress**

30cm deep 7 cm Tempur Extra Soft material 9 cm Tempur Support material 14 cm Durabase technology (two layers) Features Softer feel Turn free Hypoallergenic cover is antimicrobial treated and easy to remove for airing QuickResfresh soft fabric cover can be washed Suitable for all bed types including, adjustable, slatted and platform tops 10 year Tempur guarantee