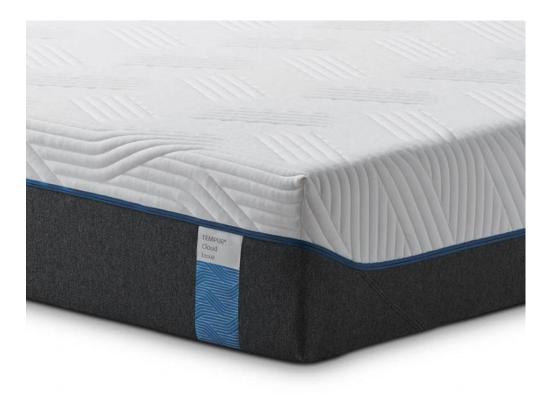

## **TEMPUR Cloud Luxe 6'0 Super King Mattress**

30cm deep 7 cm Tempur Extra Soft material 9 cm Tempur Support material 14 cm Durabase technology (two layers) Features Softer feel Turn free Hypoallergenic cover is antimicrobial treated and easy to remove for airing QuickResfresh soft fabric cover can be washed Suitable for all bed types including, adjustable, slatted and platform tops 10 year Tempur guarantee