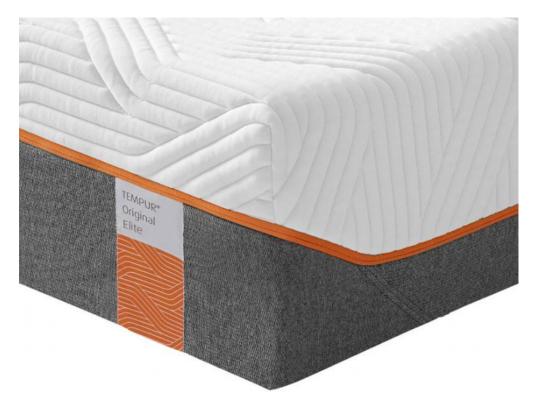

## **TEMPUR Original Elite 75x200cm Mattress**

25cm deep 3cm Tempur Comfort material 9cm Tempur Support material 6.5cm Durabase technology 1 6.5cm Durabase technology 2 Features Medium feel Turn free Hypoallergenic cover is antimicrobial treated and easy to remove for airing Suitable for all bed types including, adjustable, slatted and platform tops 10 year Tempur guarantee **Date:** 18 April 2024