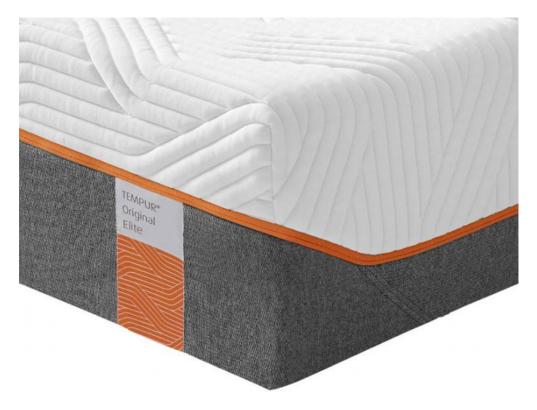

## **TEMPUR Original Elite 4'6 Double Mattress**

25cm deep 3cm Tempur Comfort material 9cm Tempur Support material 6.5cm Durabase technology 1 6.5cm Durabase technology 2 Features Medium feel Turn free Hypoallergenic cover is antimicrobial treated and easy to remove for airing Suitable for all bed types including, adjustable, slatted and platform tops 10 year Tempur guarantee **Date:** 25 April 2024