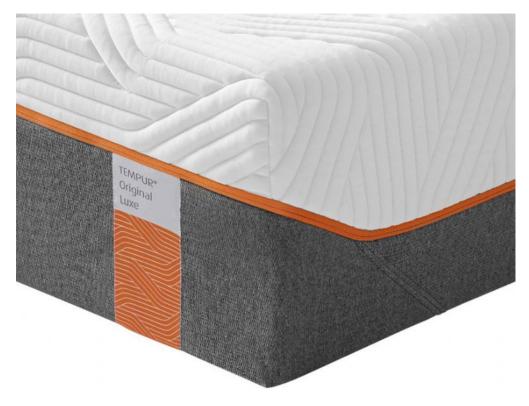

## **TEMPUR Original Luxe 4'6 Double Mattress**

30cm deep 5cm Tempur Comfort material 9cm Tempur Support material 8cm Durabase technology 1 8cm Durabase technology 2 Features Medium feel Turn free Hypoallergenic cover is antimicrobial treated and easy to remove for airing Suitable for all bed types including, adjustable, slatted and platform tops 10 year Tempur guarantee **Date:** 23 April 2024