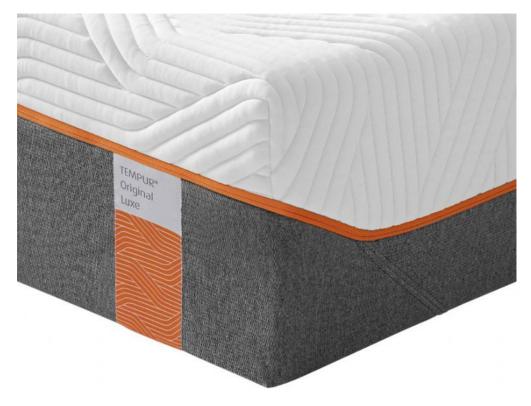

## **TEMPUR Original Luxe 6'0 Super King Mattress**

30cm deep 5cm Tempur Comfort material 9cm Tempur Support material 8cm Durabase technology 1 8cm Durabase technology 2 Features Medium feel Turn free Hypoallergenic cover is antimicrobial treated and easy to remove for airing Suitable for all bed types including, adjustable, slatted and platform tops 10 year Tempur guarantee **Date:** 25 April 2024