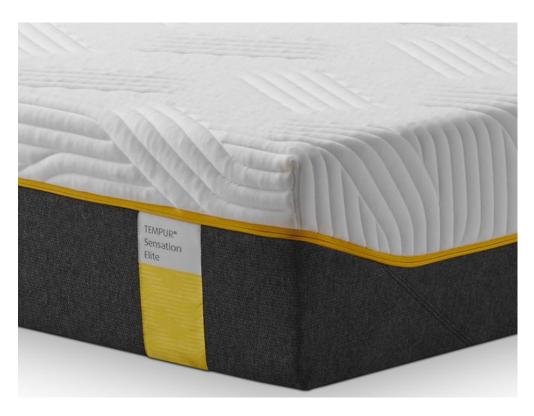

## **TEMPUR Sensation Elite 5'0 King Size Mattress**

25cm deep 3cm Tempur Comfort material 4cm Tempur Support material 4cm Tempur Dynamic Support 14cm Durabase technology Features Enables ease of movement Turn free Hypoallergenic cover is antimicrobial treated and easy to remove for airing Suitable for all bed types including, adjustable, slatted and platform tops 10 year Tempur guarantee **Date:** 23 April 2024