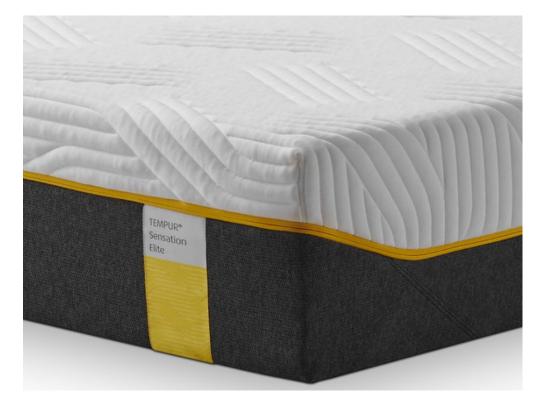

## **TEMPUR Sensation Elite 6'0 Super King Mattress**

25cm deep 3cm Tempur Comfort material 4cm Tempur Support material 4cm Tempur Dynamic Support 14cm Durabase technology Features Enables ease of movement Turn free Hypoallergenic cover is antimicrobial treated and easy to remove for airing Suitable for all bed types including, adjustable, slatted and platform tops 10 year Tempur guarantee **Date:** 01 May 2024