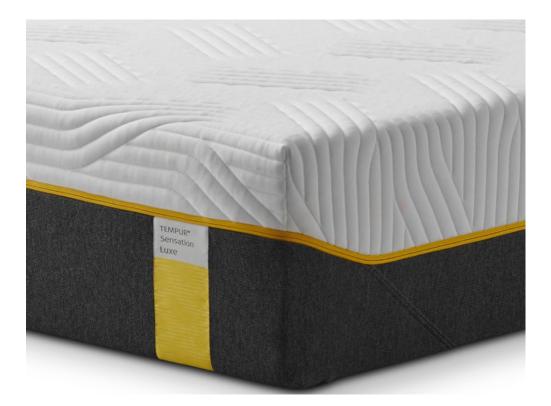

## **TEMPUR Sensation Luxe 5'0 King Size Mattress**

30cm deep 7cm Tempur Comfort material 8cm Tempur Dynamic Support 7.25cm Tempur Support material 7.25cm Durabase technology Features Enables ease of movement Turn free Hypoallergenic cover is antimicrobial treated and easy to remove for airing Suitable for all bed types including, adjustable, slatted and platform tops 10 year Tempur guarantee