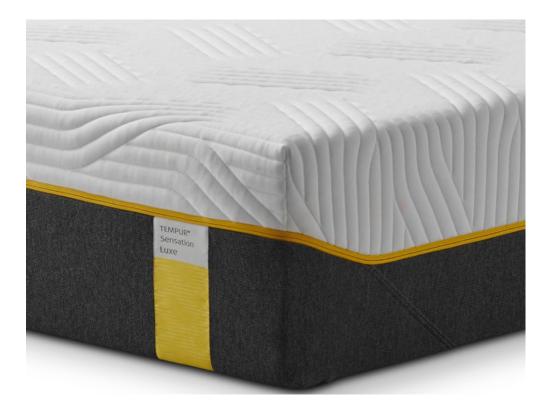

## **TEMPUR Sensation Luxe 6'0 Super King Mattress**

30cm deep 7cm Tempur Comfort material 8cm Tempur Dynamic Support 7.25cm Tempur Support material 7.25cm Durabase technology Features Enables ease of movement Turn free Hypoallergenic cover is antimicrobial treated and easy to remove for airing Suitable for all bed types including, adjustable, slatted and platform tops 10 year Tempur guarantee