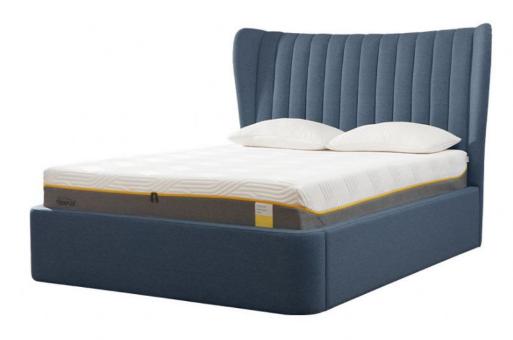

## **TEMPUR Horton 6'0 Super King Ottoman Bed**

Introducing the Horton 6'0 Super King Size Ottoman Bed by Tempur, a perfect blend of classic and contemporary design Ottoman Storage: Convenient under-bed storage, ideal for bed linens and lightweight items Mattress Sold Separately: Select the perfect mattress for your comfort; mattresses are sold separately Stylish Upholstery: Choose from various fashionable soft textured fabrics Maximizes Space: Designed with a flush-fit headboard to maximize your bedroom's floor space Gas Lift Mechanism: Easily lift the frame with gas pistons to access the storage compartment Manufacturer's 10-Year Guarantee: Provides peace of mind regarding quality and durability Easy Assembly: Delivered boxed in sections, this ottoman is assembled as part of our home delivery and installation service \*Mattress not included\*