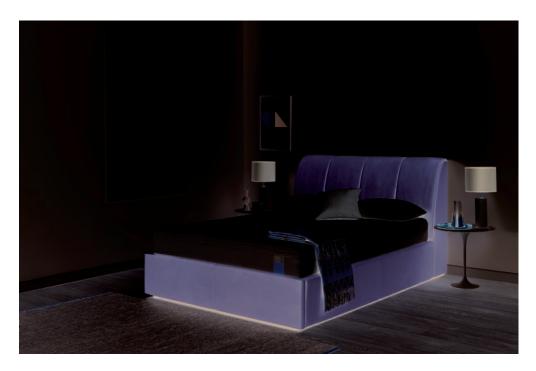

## **TEMPUR Harrington 4'6 Double Ottoman Bed**

Suitable for all Tempur mattresses 10 year Tempur guarantee Deep cushioned headrest Hidden moulded feet Plain fabric on the reverse of the integrated headboard Gas lift mechanism to access storage space Flat wooden slats, in twin metal frames Mattress not included Large choice of fabric finishes Maximum weight limit for mattress used on the base: 51 Kgs