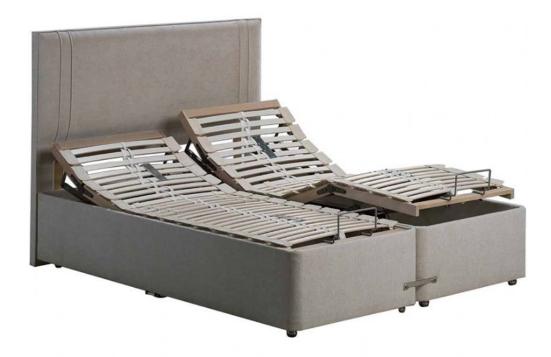

## Windsor Elite 3'0 Single Adjustable Divan Base

Bolt on RF massage unit with Pulse/Wave/Constant options Back-lit RF remote with torch function and memory motor to store preferred pre-set positions Tension sliders to adjust level of lumbar support Ventilation slats to maintain a fresher mattress for longer Under-bed light makes it easier and safer to get in and out of bed during the night Raised suspension slats Chrome castors \*Headboard not included