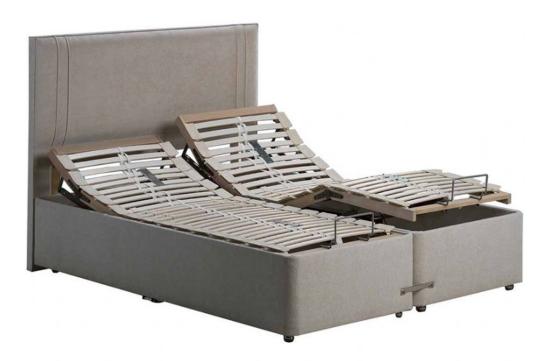

## Windsor Elite 4'0 Small Double Adjustable Base

Bolt on RF massage unit with Pulse/Wave/Constant options Back-lit RF remote with torch function and memory motor to store preferred pre-set positions Tension sliders to adjust level of lumbar support Ventilation slats to maintain a fresher mattress for longer Under-bed light makes it easier and safer to get in and out of bed during the night Raised suspension slats Chrome castors \*Headboard not included **Date:** 27 April 2024