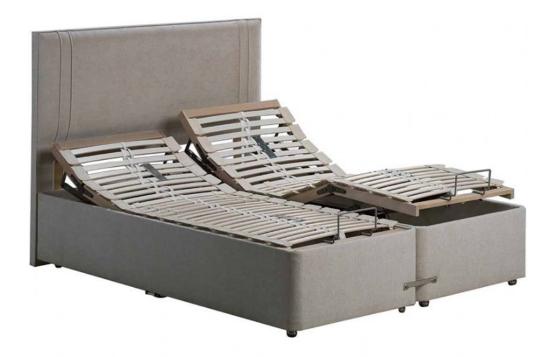

## Windsor Elite 4'6 Double Adjustable Divan Base

Bolt on RF massage unit with Pulse/Wave/Constant options Back-lit RF remote with torch function and memory motor to store preferred pre-set positions Tension sliders to adjust level of lumbar support Ventilation slats to maintain a fresher mattress for longer Under-bed light makes it easier and safer to get in and out of bed during the night Raised suspension slats Chrome castors \*Headboard not included