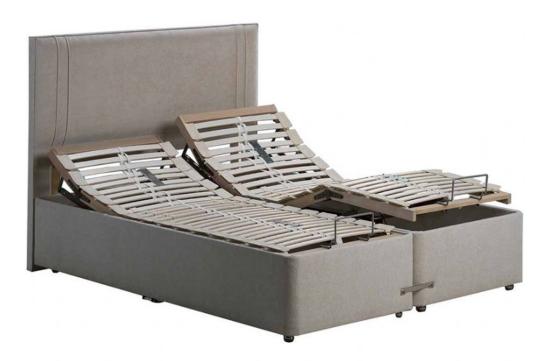

## Windsor Elite 5'0 King Size Adjustable Divan Base

Bolt on RF massage unit with Pulse/Wave/Constant options Back-lit RF remote with torch function and memory motor to store preferred pre-set positions Tension sliders to adjust level of lumbar support Ventilation slats to maintain a fresher mattress for longer Under-bed light makes it easier and safer to get in and out of bed during the night Raised suspension slats Chrome castors \*Headboard not included **Date:** 25 April 2024