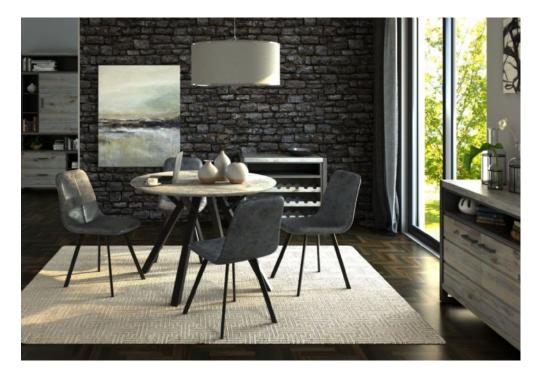

## **Zurich Round Dining Table**

The Zurich round dining table features a sturdy HDF top and a sleek, concrete modern design. With a diameter of 110cm and a height of 76cm, this table comfortably seats up to 4 people. The warm and neutral colour scheme of the Zurich range makes it a versatile addition to any dining room. Pair this table with chairs from the Zurich range for a cohesive and stylish look. Assembly is quick and easy, with all necessary tools and instructions included. **Date:** 20 April 2024

All prices are valid at time of printing this document and measurements are subject to manufacturers alterations which may not be reflected on this specification sheet or website

76cm(h) 110cm(dia) was £469 sale £225