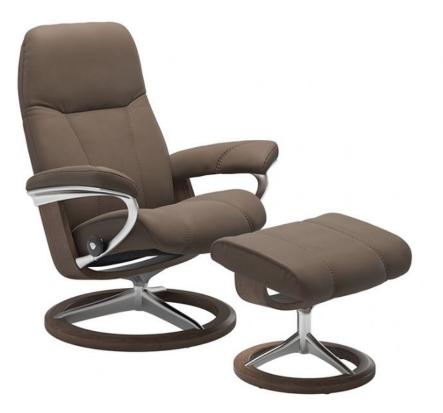

## Stressless Consul Small Chair & Stool with Signature Base Quickship

Stressless Consul's sophisticated design effortlessly complements any interior, enhancing both aesthetics and comfort. All comfort functions are motorized, synchronized, and fully adjustable, empowering you to find your ideal position effortlessly. The neck support is designed to cater to users of varying heights, ensuring that everyone in the family enjoys personalized comfort. Tailor your chair to your preferences by choosing from two different bases, each available in Brushed Aluminum or Matt Black. Select from a wide range of leather or fabric qualities and a spectrum of colours, allowing you to customize your chair to match your unique style. Backed by a 10-year guarantee, a testament to its exceptional craftsmanship and enduring comfort. **Date:** 24 April 2024