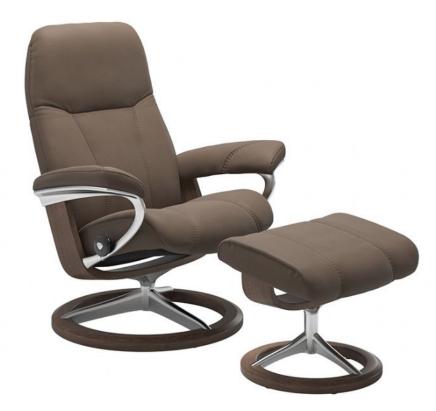

## Stressless Consul Large Chair & Stool with Signature Base Promo

360° Swivel base Stool has integrated glide system that moves with your legs BalanceAdapt mechanism - the sitting angle automatically adjusts to your body's every movement Ekornes Plus system - automatically adjusts the lumbar support along with the headrest to give you perfect support in any position Stressless Glide system - Glide wheels let's you adjust to the most comfortable position simply by using your body weight 10-year guarantee on the internal mechanism