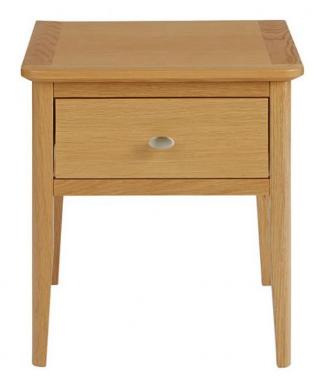

## **Charlston Dining Lamp Table**

The clean lines and solid oak tapered legs and posts give the collection a modern look. Brush oval handle adds a touch of contrast and style. Made from high-quality materials and construction. The oak veneers are scratch-resistant and easy to care for. Finished in a natural lacquer, which gives the tops durability. The modern oak finish is best paired with creamy neutrals or earthy tones. The furniture is backed by a 10-year warranty.