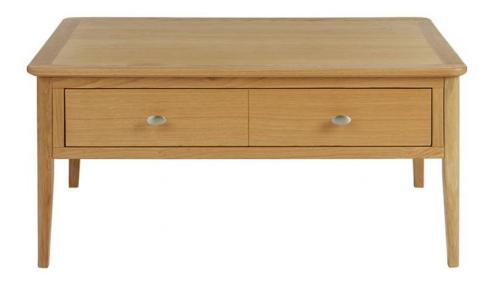

## **Charlston Dining Coffee Table**

Two deep drawers. The clean lines and solid oak tapered legs and posts give the collection a modern look. Brush oval handle adds a touch of contrast and style. Made from high-quality materials and construction. The oak veneers are scratch-resistant and easy to care for. Finished in a natural lacquer, which gives the tops durability. The modern oak finish is best paired with creamy neutrals or earthy tones. The furniture is backed by a 10-year warranty.