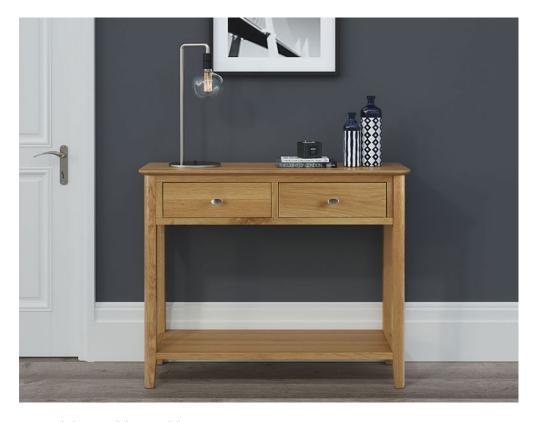

## **Charlston Dining Console Table**

Made from high-quality materials and construction. The oak veneers are scratch-resistant and easy to care for, and the solid oak legs and posts are strong and sturdy. Finished in a natural lacquer, which gives the tops durability. The modern oak finish is best paired with creamy neutrals or earthy tones. The clean lines and solid oak tapered legs and posts give the collection a modern look. The furniture is backed by a 10-year warranty.