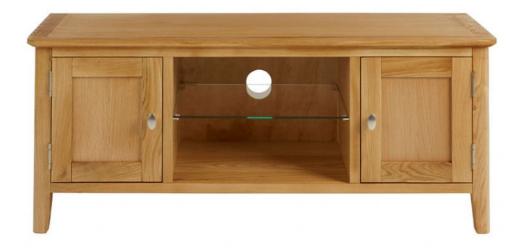

## **Charlston Dining Large TV Unit**

Made from high-quality materials and construction. The oak veneers are scratch-resistant and easy to care for, and the solid oak legs and posts are strong and sturdy. Finished in a natural lacquer, which gives the tops durability. The modern oak finish is best paired with creamy neutrals or earthy tones. The clean lines and solid oak tapered legs and posts give the collection a modern look. The furniture is backed by a 10-year warranty.