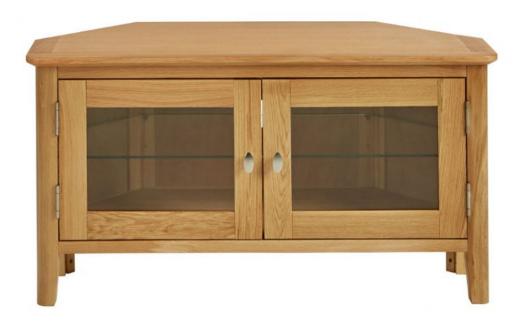

## **Charlston Dining Corner TV Unit**

Made from high-quality materials and construction. The oak veneers are scratch-resistant and easy to care for, and the solid oak legs and posts are strong and sturdy. Finished in a natural lacquer, which gives the tops durability. The modern oak finish is best paired with creamy neutrals or earthy tones. The clean lines and solid oak tapered legs and posts give the collection a modern look. The furniture is backed by a 10-year warranty.