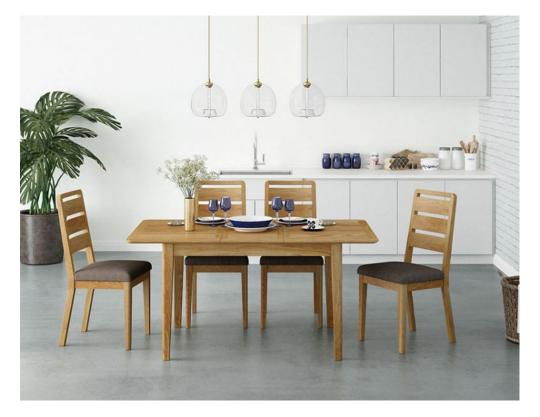

## **Charlston Dining 1.2m Compact Extending Table**

Extends to 160cm Made from high-quality materials and construction. The oak veneers are scratch-resistant and easy to care for, and the solid oak legs and posts are strong and sturdy. Finished in a natural lacquer, which gives the tops durability. The modern oak finish is best paired with creamy neutrals or earthy tones. The clean lines and solid oak tapered legs and posts give the collection a modern look. The furniture is backed by a 10-year warranty. **Date:** 20 May 2024