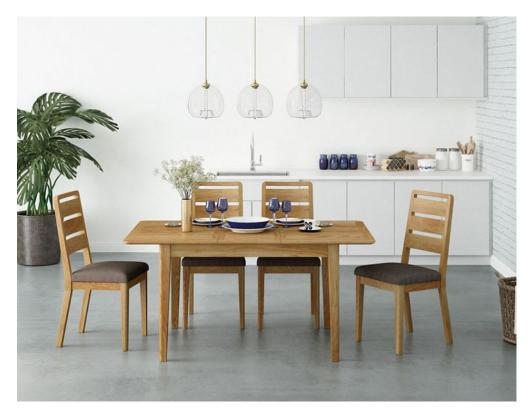

## **Charlston Dining 1.5m Small Extending Table**

Extends to 200cm Made from high-quality materials and construction. The oak veneers are scratch-resistant and easy to care for, and the solid oak legs and posts are strong and sturdy. Finished in a natural lacquer, which gives the tops durability. The modern oak finish is best paired with creamy neutrals or earthy tones. The clean lines and solid oak tapered legs and posts give the collection a modern look. The furniture is backed by a 10-year warranty. **Date:** 20 May 2024