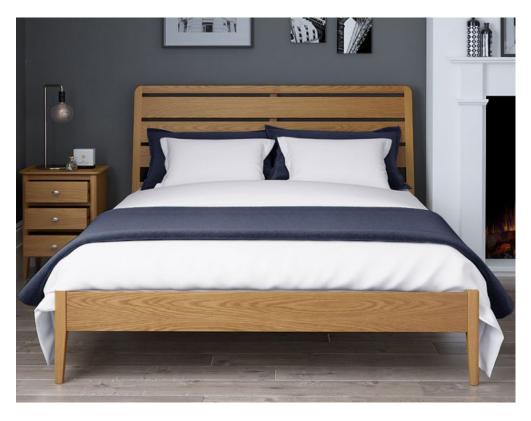

## **Charlston Bedroom 4'6 Bedframe**

Subtle yet sophisticated Crafted from oak and oak veneers Brush oval handle for contrast and style Modern oak finish best paired with creamy neutrals or earthy tones Clean lines and gentle curves define elegance Natural lacquer finish gives tops durability Offering of 3 different bed sizes, 2 sizes of bedsides, 2 sizes of chests Plenty of stylish and flexible bedroom storage