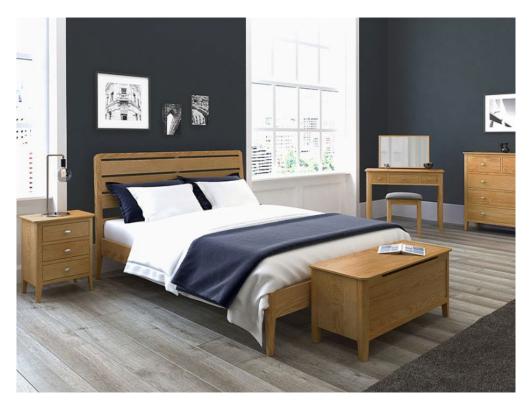

## **Charlston Bedroom 5'0 Bedframe**

Subtle yet sophisticated Crafted from oak and oak veneers Brush oval handle for contrast and style Modern oak finish best paired with creamy neutrals or earthy tones Clean lines and gentle curves define elegance Natural lacquer finish gives tops durability Part of a bedroom collection that offers 3 different bed sizes, 2 sizes of bedsides, 2 sizes of chests, and plenty of stylish and flexible bedroom storage