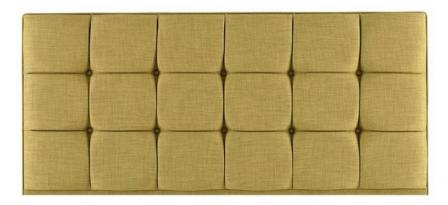

## **Hypnos Grace 3'0 Shallow**

Elevate your bedroom to new heights of elegance with the Hypnos Grace Headboard Range, where every detail exudes sophistication. The deeply-upholstered design of the Hypnos Grace Headboard Range is a testament to modern elegance, bringing an air of refinement to your bedroom. Three rows of deeply-buttoned squares add a touch of luxury to the headboard, showcasing meticulous attention to detail. With a height of 77cm and a slim depth of 9cm, this headboard effortlessly combines style and functionality.