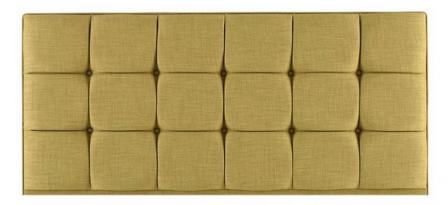

## **Hypnos Grace 4'6 Shallow**

Elevate your bedroom to new heights of elegance with the Hypnos Grace Headboard Range, where every detail exudes sophistication. The deeply-upholstered design of the Hypnos Grace Headboard Range is a testament to modern elegance, bringing an air of refinement to your bedroom. Three rows of deeply-buttoned squares add a touch of luxury to the headboard, showcasing meticulous attention to detail. With a height of 77cm and a slim depth of 9cm, this headboard effortlessly combines style and functionality.