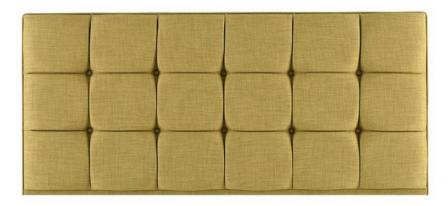

## **Hypnos Grace 6'0 Shallow**

Elevate your bedroom to new heights of elegance with the Hypnos Grace Headboard Range, where every detail exudes sophistication. The deeply-upholstered design of the Hypnos Grace Headboard Range is a testament to modern elegance, bringing an air of refinement to your bedroom. Three rows of deeply-buttoned squares add a touch of luxury to the headboard, showcasing meticulous attention to detail. With a height of 77cm and a slim depth of 9cm, this headboard effortlessly combines style and functionality.