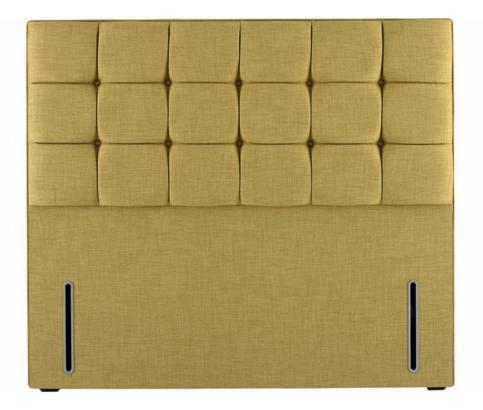

## Hypnos Grace 4'6 Slim

Elevate your bedroom to new heights of elegance with the Hypnos Grace Headboard Range, where every detail exudes sophistication. The deeply-upholstered design of the Hypnos Grace Headboard Range is a testament to modern elegance, bringing an air of refinement to your bedroom. Three rows of deeply-buttoned squares add a touch of luxury to the headboard, showcasing meticulous attention to detail. With a height of 77cm and a slim depth of 9cm, this headboard effortlessly combines style and functionality. **Date:** 26 April 2024