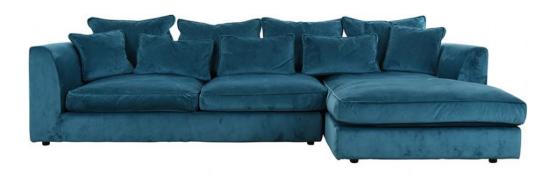

## Longfarm RHF Large Chaise Sofa

Made in Great Britain Traditional pinned, screwed and glued hard wood frame Foam arms Unseen glides for feet Superloop sprung back covered with foam Traditional sinuous zig-zag springs covered with foam seats High quality feather / fibre seat interiors Feather billed bordered back and bolster cushions with zip cases Seat height app 42cm/16.5" Seating depth app 66cm/25.9" Shown in Grade C Berber Midnight \*Scatters not included added at additional cost