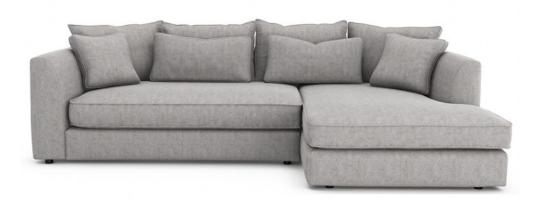

## Longfarm RHF Small Chaise Sofa

Made in Great Britain Traditional pinned, screwed and glued hard wood frame Foam arms Unseen glides for feet Superloop sprung back covered with foam Traditional sinuous zig-zag springs covered with foam seats High quality feather / fibre seat interiors Feather billed bordered back and bolster cushions with zip cases Seat height app 42cm/16.5" Seating depth app 66cm/25.9" Shown in Grade B Lumino Silver \*Scatters not included added at additional cost