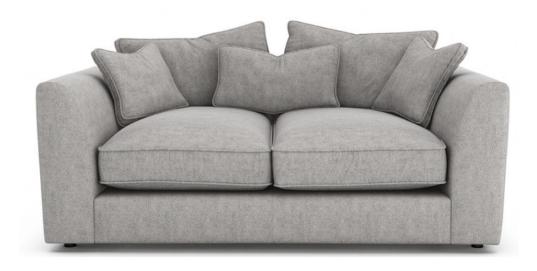

## **Longfarm Small Sofa**

Made in Great Britain Traditional pinned, screwed and glued hard wood frame Foam arms Unseen glides for feet Superloop sprung back covered with foam Traditional sinuous zig-zag springs covered with foam seats High quality feather / fibre seat interiors Feather billed bordered back and bolster cushions with zip cases Seat height app 42cm/16.5" Seating depth app 66cm/25.9" Shown in Grade B Lumino Silver \*Scatters not included added at additional cost