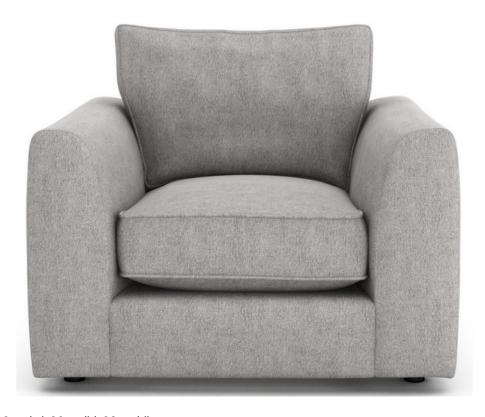

## **Longfarm Standard Chair**

Made in Great Britain Traditional pinned, screwed and glued hard wood frame Foam arms Unseen glides for feet Superloop sprung back covered with foam Traditional sinuous zig-zag springs covered with foam seats High quality feather / fibre seat interiors Seat height app 42cm/16.5" Seating depth app 66cm/25.9" Shown in Grade B Lumino Silver \*Scatters not included added at additional cost