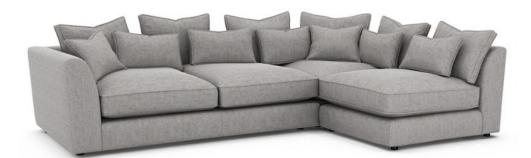

## Longfarm RHF Corner Group

Made in Great Britain Traditional pinned, screwed and glued hard wood frame Foam arms Unseen glides for feet Superloop sprung back covered with foam Traditional sinuous zig-zag springs covered with foam seats High quality feather / fibre seat interiors Feather billed bordered back and bolster cushions with zip cases Seat height app 42cm/16.5" Seating depth app 66cm/25.9" \*Scatters not included added at additional cost **Date:** 26 April 2024