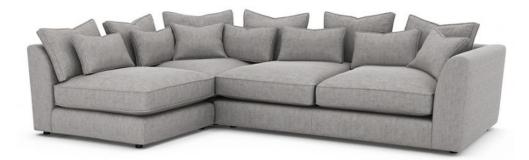

## Longfarm LHF Corner Group

Made in Great Britain Traditional pinned, screwed and glued hard wood frame Foam arms Unseen glides for feet Superloop sprung back covered with foam Traditional sinuous zig-zag springs covered with foam seats High quality feather / fibre seat interiors Feather billed bordered back and bolster cushions with zip cases Seat height app 42cm/16.5" Seating depth app 66cm/25.9" \*Scatters not included added at additional cost **Date:** 27 April 2024