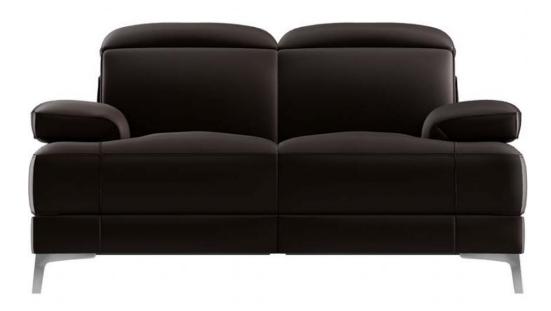

## Natuzzi Editions Speranza 2 Seater Sofa

Large seats Ratchet arm rest Silver coloured legs Available in a selection of leathers or fabrics Shown online in a Protecta leather - ideal for families, with outstanding durability, cleans easily and resists spills and stains. Also available with matching sofas & chairs, call today or come into one of our showrooms for more information **Date:** 25 April 2024