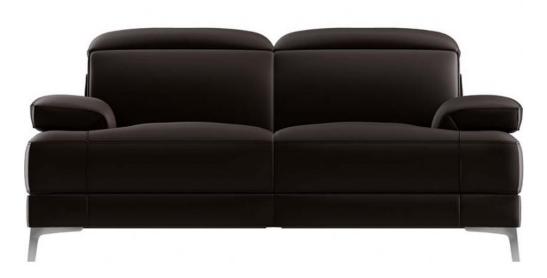

## Natuzzi Editions Speranza 4 Seater Sofa

Large seats Ratchet arm rest Silver coloured legs Available in a selection of leathers or fabrics Shown online in a Protecta leather - ideal for families, with outstanding durability, cleans easily and resists spills and stains. Also available with matching sofas & chairs, call today or come into one of our showrooms for more information **Date:** 26 April 2024