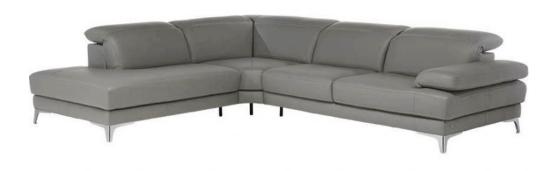

## Natuzzi Editions Speranza LHF Corner Group with Terminal

Large seats Manually adjustable headrest Ratchet arm rest Silver coloured legs Available in a selection of leathers or fabrics Shown online in a Protecta leather - ideal for families, with outstanding durability, cleans easily and resists spills and stains Scatters not included Also available with matching sofas & chairs, call today or come into one of our showrooms for more information