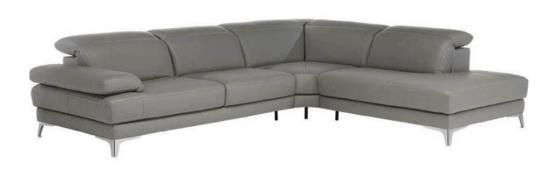

## Natuzzi Editions Speranza RHF Corner Group with Terminal

Large seats Manually adjustable headrest Ratchet arm rest Silver coloured legs Available in a selection of leathers or fabrics Shown online in a Protecta leather - ideal for families, with outstanding durability, cleans easily and resists spills and stains. Scatters not included Also available with matching sofas & chairs, call today or come into one of our showrooms for more information.