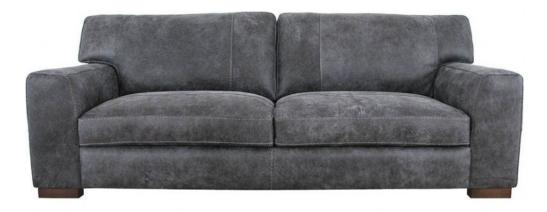

## **Edmonton 3 Seater Sofa**

Full grain calf hide which is then scrubbed with wire brushes by hand and then waxed for a vintage look. Firwood, chipboard, plywood & masonite frames, which are glued, screwed & stapled Seat & back support - Pirelli webbing Seat interiors - foam and fibre for a sumptuous sit Fibre filled back cushions Grey aniline leather **Date:** 25 April 2024

All prices are valid at time of printing this document and measurements are subject to manufacturers alterations which may not be reflected on this specification sheet or website

238cm(w) 91cm(h) 111cm(d) was £2399 **sale £1999**