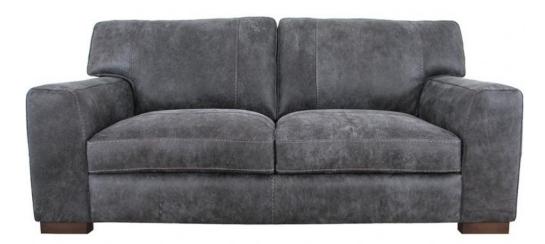

## **Edmonton 2 Seater Sofa**

Full grain calf hide which is then scrubbed with wire brushes by hand and then waxed for a vintage look. Firwood, chipboard, plywood & masonite frames, which are glued, screwed & stapled Seat & back support - Pirelli webbing Seat interiors - foam and fibre for a sumptuous sit Fibre filled back cushions Grey aniline leather **Date:** 27 July 2024